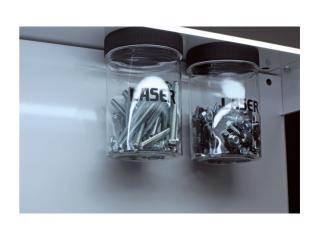

## **Magnetic Plastic Storage Tubs 2pc**

A pair of clear plastic storage containers, with magnetic lids, designed for storing workshop consumables such as; nuts and bolts, trim clips and other consumables. Each lid features four strong rare earth magnets to hold the container in place on tool cabinets, metal storage units, ramps, or any other flat ferrous metal surface.

## **Additional Information**

- 2x clear plastic storage containers, with magnetic lids.
- Size: 142 x 94mm (diameter).
- Features 4x strong rare earth (NdFeB) magnets.
- Manufactured from Polyethylene terephthalate (PET), with a Polypropylene (PP) lid.
- · Ideal for storing a wide variety of small parts & workshop consumables.