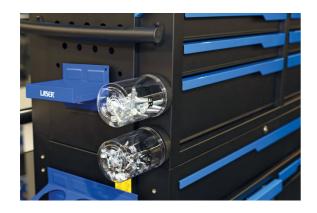

## **Magnetic Plastic Storage Tubs 2pc**

A pair of clear plastic storage containers, with magnetic lids, designed for storing workshop consumables such as; nuts and bolts, trim clips and other consumables. Each lid features four strong rare earth magnets to hold the container in place on tool cabinets, metal storage units, ramps, or any other flat ferrous metal surface.

## **Additional Information**

- 2x clear plastic storage containers, with magnetic lids.
- Size: 142 x 94mm (diameter).
- Features 4x strong rare earth (NdFeB) magnets.
- Manufactured from Polyethylene terephthalate (PET), with a Polypropylene (PP) lid.
- · Ideal for storing a wide variety of small parts & workshop consumables.