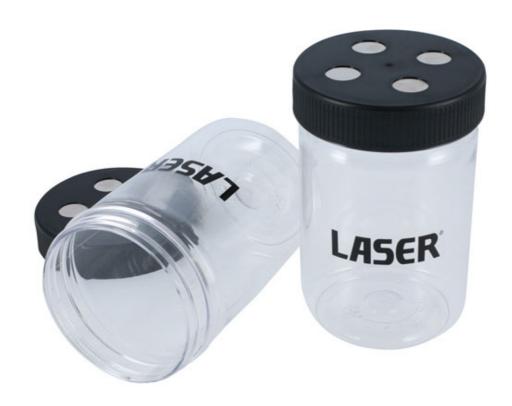

## **Magnetic Plastic Storage Tubs 2pc**

A pair of clear plastic storage containers, with magnetic lids, designed for storing workshop consumables such as; nuts and bolts, trim clips and other consumables. Each lid features four strong rare earth magnets to hold the container in place on tool cabinets, metal storage units, ramps, or any other flat ferrous metal surface.

## **Additional Information**

- 2x clear plastic storage containers, with magnetic lids.
- Size: 142 x 94mm (diameter).
- Features 4x strong rare earth (NdFeB) magnets.
- Manufactured from Polyethylene terephthalate (PET), with a Polypropylene (PP) lid.
- · Ideal for storing a wide variety of small parts & workshop consumables.